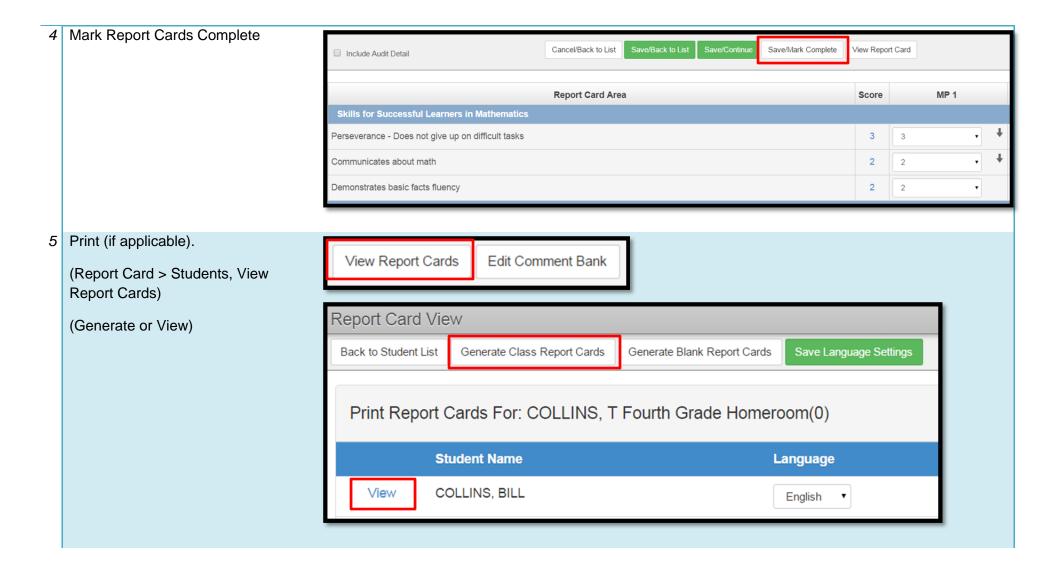

2 Transfer grades to the report card. (Grade Book > Report Card Preview)

3 Edit and/or finalize grades and comments.

(Report Card > Students, Select student name)

©2012 Genesee Intermediate School District 3 | Page