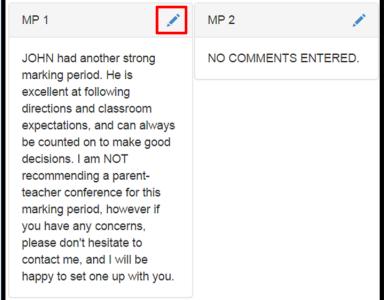

2 Transfer grades to the report card. (Grade Book > Report Card Preview)

3 Edit and/or finalize grades and comments.

(Report Card > Students, Select student name)

©2012 Genesee Intermediate School District 3 | Page