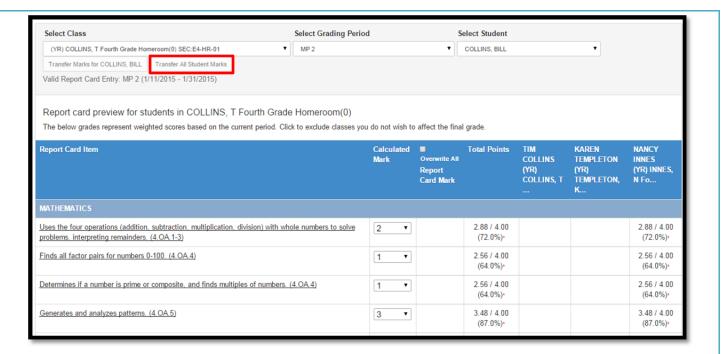

2 Transfer grades to the report card. (Grade Book > Report Card Preview)

3 Edit and/or finalize grades and comments.

(Report Card > Students, Select student name)

©2012 Genesee Intermediate School District 3 | Page