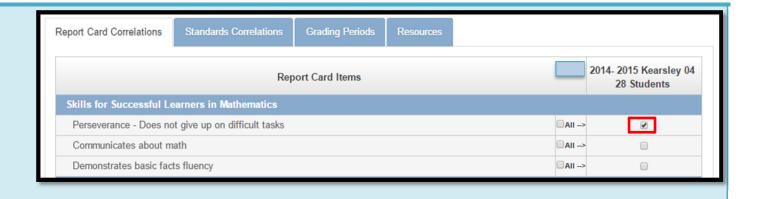

## **Synergy: Report Cards Checklist**

In this tip-sheet, you will learn what necessary steps you need to take in order to complete report cards.

Tie assignments to a report card correlation.

(Grade Book > New Assignment)