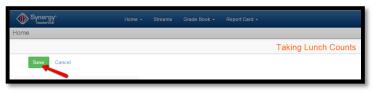

## **How To Take Lunch Count Values**

1. Click the Lunch Counts Button.

2. Enter lunch count values in the appropriate text fields. Adjust totals using the Plus and Minus Buttons.

| Synergy*      |                     | Streams | Grade Book 🗕 | Report Card 🗸                 |        |
|---------------|---------------------|---------|--------------|-------------------------------|--------|
| Home          |                     |         |              |                               |        |
|               |                     |         |              | Taking Lunch                  | Counts |
| Save Cancel   |                     |         |              |                               |        |
| Meal Option 1 | <b>-</b> 2 <b>+</b> |         | Enter the Lu | unch Count Values in the      | ר      |
| Meal Option 2 | - 0 +               |         | appropriate  |                               |        |
| Meal Option 3 | - 0 +               |         | use the 🖬    | or 🗖 Buttons to adjust totals | J      |

3. When done taking lunch counts click Save.

End of notes.