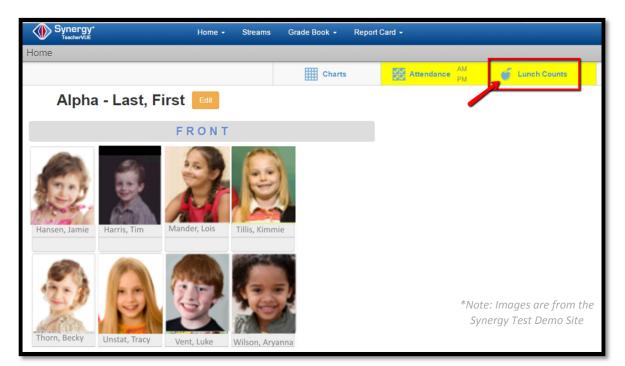

## **How To Take Lunch Count Values**

1. Click the Lunch Counts Button.

2. Enter lunch count values in the appropriate text fields. Adjust totals using the Plus and Minus Buttons.

| Synergy*      |                     | Streams | Grade Book 🗕 | Report Card 🗸                 |        |
|---------------|---------------------|---------|--------------|-------------------------------|--------|
| Home          |                     |         |              |                               |        |
|               |                     |         |              | Taking Lunch                  | Counts |
| Save Cancel   |                     |         |              |                               |        |
| Meal Option 1 | <b>-</b> 2 <b>+</b> |         | Enter the Lu | unch Count Values in the      | ר      |
| Meal Option 2 | - 0 +               |         | appropriate  |                               |        |
| Meal Option 3 | - 0 +               |         | use the 🖬    | or 🗖 Buttons to adjust totals | J      |