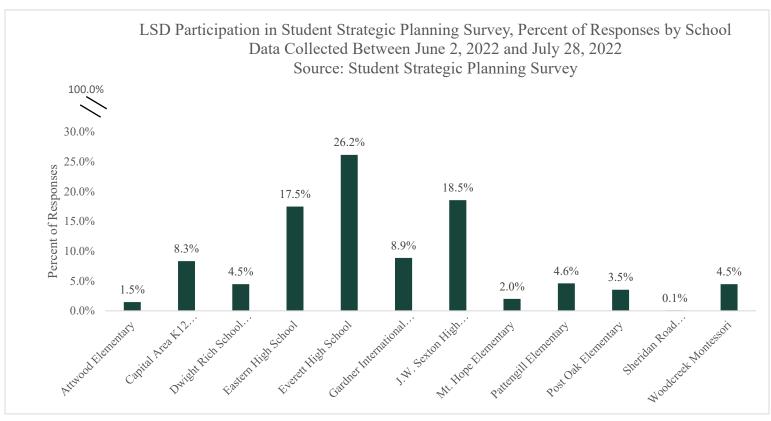

### LSD Strategic Planning - Student Survey Summary Focus Area: Enriching and Responsive Teaching and Learning June 2, 2022 to July 28, 2022

#### **Demographic Information:**

Note: The sum of the individual responses may not total to 100% due to rounding

#### LSD Strategic Planning - Student Survey Summary Focus Area: Enriching and Responsive Teaching and Learning Collected Between June 2, 2022 to July 28, 2022 **Source: Student Strategic Planning Survey**