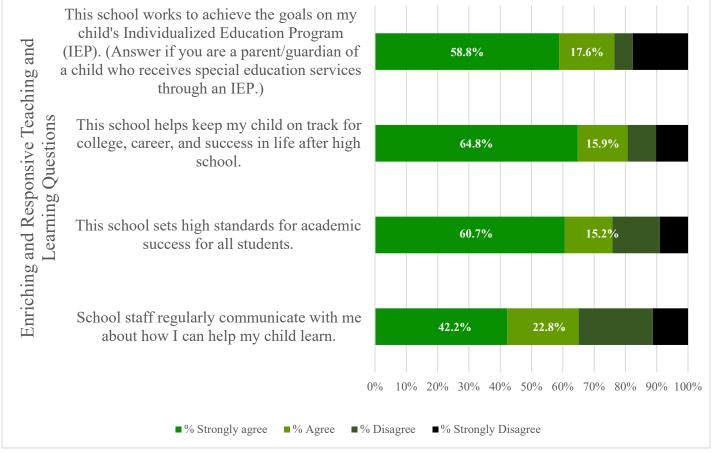

### **LSD Strategic Planning - Family Survey Summary** Focus Area: Enriching and Responsive Teaching and Learning Collected Between August 10, 2022 to August 30, 2022 **Source: Family Strategic Planning Survey**

<sup>\*</sup>Multiple graphs were created due to varying response scales

<sup>\*</sup>Multiple graphs were created due to varying response scales