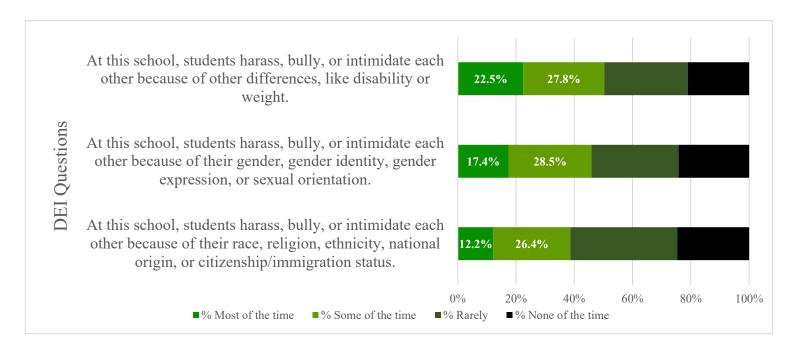

#### **Student Survey DEI Questions**

■ % Strongly agree

■ % Disagree

■% Agree

20%

■% Strongly Disagree

80%

100%

60%

<sup>\*</sup>Multiple graphs were created due to varying response scales

<sup>\*</sup>Multiple graphs were created due to varying response scales