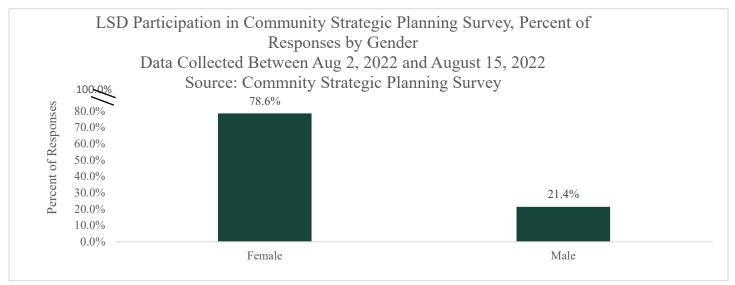

### LSD Strategic Planning - Community Survey Summary Focus Area: Enriching and Responsive Teaching and Learning August 2, 2022 to August 15, 2022

#### **Demographic Information:**

Note: The sum of the individual responses may not total to 100% due to rounding

Note: The sum of the individual responses may not total to 100% due to rounding

### LSD Strategic Planning - Community Survey Summary Focus Area: Enriching and Responsive Teaching and Learning Data Collected Between August 2, 2022 to August 15, 2022 Source: Community Strategic Planning Survey