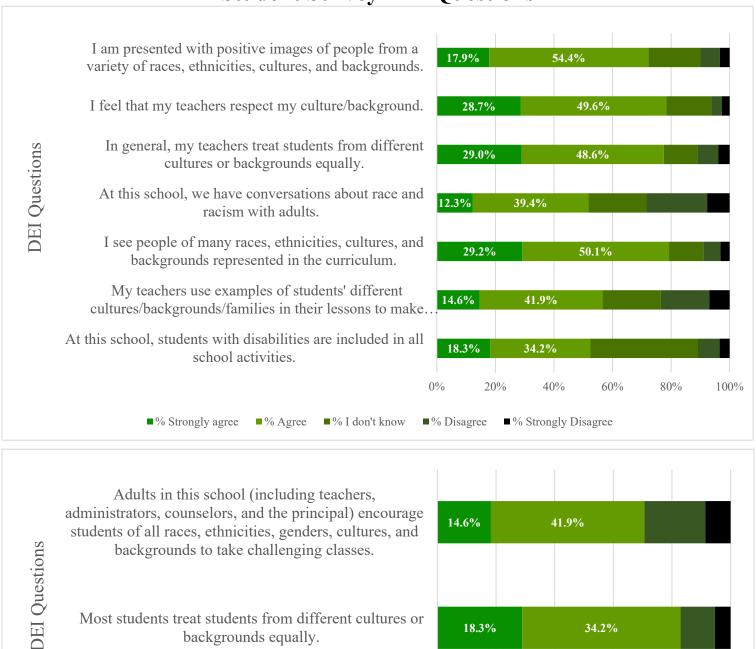

#### **Student Survey DEI Questions**

■ % Strongly agree

■ % Disagree

■% Agree

20%

■% Strongly Disagree

80%

100%

60%

<sup>\*</sup>Multiple graphs were created due to varying response scales

<sup>\*</sup>Multiple graphs were created due to varying response scales