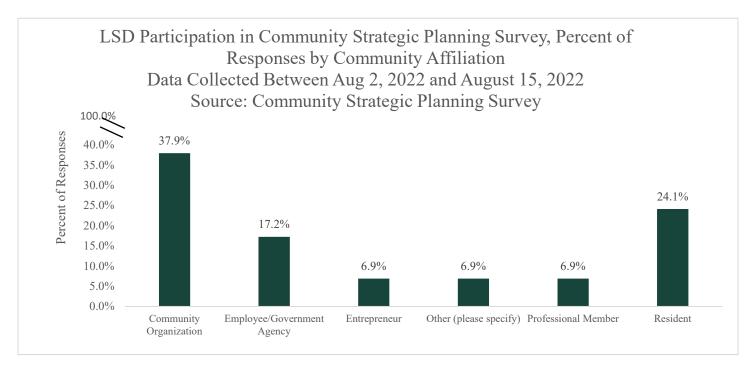

### LSD Strategic Planning - Community Survey Summary Focus Area: Enriching and Responsive Teaching and Learning August 2, 2022 to August 15, 2022

#### **Demographic Information:**

Note: The sum of the individual responses may not total to 100% due to rounding

Note: The sum of the individual responses may not total to 100% due to rounding

### LSD Strategic Planning - Community Survey Summary Focus Area: Enriching and Responsive Teaching and Learning Data Collected Between August 2, 2022 to August 15, 2022 Source: Community Strategic Planning Survey