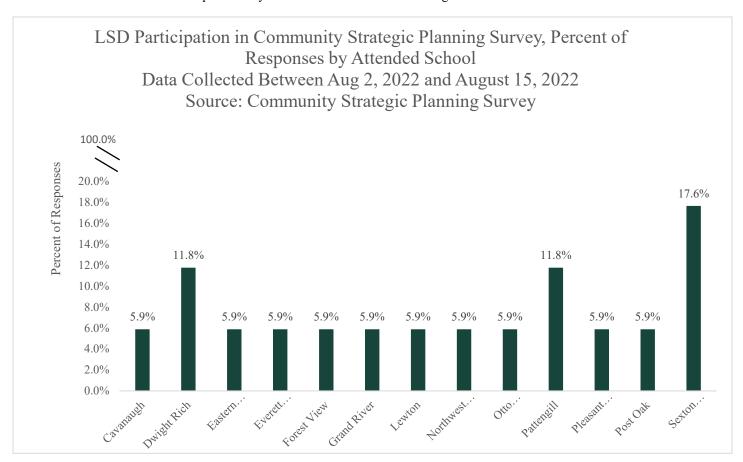

### LSD Strategic Planning - Community Survey Summary Focus Area: Enriching and Responsive Teaching and Learning August 2, 2022 to August 15, 2022

#### **Demographic Information:**

Note: The sum of the individual responses may not total to 100% due to rounding

Note: The sum of the individual responses may not total to 100% due to rounding

### LSD Strategic Planning - Community Survey Summary Focus Area: Enriching and Responsive Teaching and Learning Data Collected Between August 2, 2022 to August 15, 2022 Source: Community Strategic Planning Survey