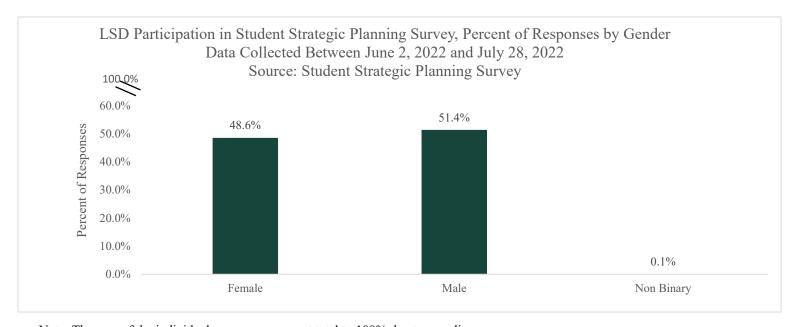

### LSD Strategic Planning - Student Survey Summary Focus Area: Enriching and Responsive Teaching and Learning June 2, 2022 to July 28, 2022

#### **Demographic Information:**

Note: The sum of the individual responses may not total to 100% due to rounding

#### LSD Strategic Planning - Student Survey Summary Focus Area: Enriching and Responsive Teaching and Learning Collected Between June 2, 2022 to July 28, 2022 **Source: Student Strategic Planning Survey**