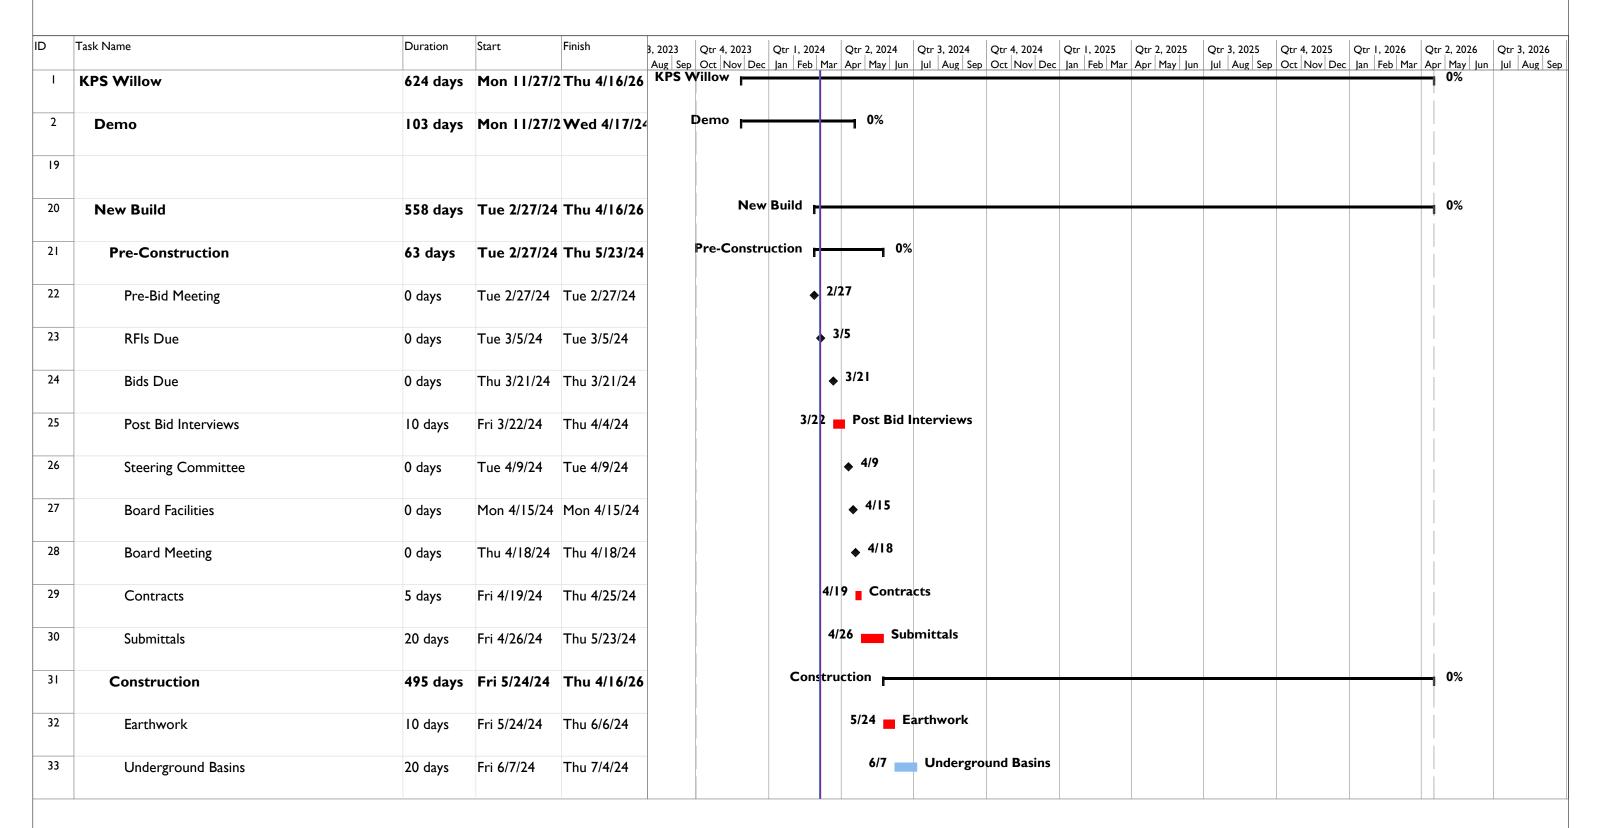

## Willow New Build Guideline Schedule

File: 2443668

Status Date: Tue 3/5/24

# Willow New Build Guideline Schedule

| ID | Task Name                                 | Duration | Start        | Finish       | 3, 2023   Qtr 4, 2023   Qtr 1, 2024   Qtr 2, 2024   Qtr 3, 2024   Qtr 3, 2024   Qtr 4, 2025   Qtr 1, 2025   Qtr 2, 2025   Qtr 3, 2025   Qtr 4, 2025   Qtr 4, 2025   Qtr 1, 2026   Qtr 2, 2026   Qtr 3, |
|----|-------------------------------------------|----------|--------------|--------------|--------------------------------------------------------------------------------------------------------------------------------------------------------------------------------------------------------------------------------------------------------------------------------------------------------------------------------------------------------------------------------------------------------------------------------------------------------------------------------------------------------------------------------------------------------------------------------------------------------------------------------------------------------------------------------------------------------------------------------------------------------------------------------------------------------------------------------------------------------------------------------------------------------------------------------------------------------------------------------------------------------------------------------------------------------------------------------------------------------------------------------------------------------------------------------------------------------------------------------------------------------------------------------------------------------------------------------------------------------------------------------------------------------------------------------------------------------------------------------------------------------------------------------------------------------------------------------------------------------------------------------------------------------------------------------------------------------------------------------------------------------------------------------------------------------------------------------------------------------------------------------------------------------------------------------------------------------------------------------------------------------------------------------------------------------------------------------------------------------------------------------|
| 34 | Geothermal Wells                          | 40 days  | Fri 6/7/24   | Thu 8/1/24   | 6/7 Geothermal Wells                                                                                                                                                                                                                                                                                                                                                                                                                                                                                                                                                                                                                                                                                                                                                                                                                                                                                                                                                                                                                                                                                                                                                                                                                                                                                                                                                                                                                                                                                                                                                                                                                                                                                                                                                                                                                                                                                                                                                                                                                                                                                                           |
| 35 | Build Laydown & Temp Drive                | 10 days  | Fri 7/5/24   | Thu 7/18/24  | 7/5 Build Laydown & Temp Drive                                                                                                                                                                                                                                                                                                                                                                                                                                                                                                                                                                                                                                                                                                                                                                                                                                                                                                                                                                                                                                                                                                                                                                                                                                                                                                                                                                                                                                                                                                                                                                                                                                                                                                                                                                                                                                                                                                                                                                                                                                                                                                 |
| 36 | Site Utilities                            | 15 days  | Fri 7/5/24   | Thu 7/25/24  | 7/5 Site Utilities                                                                                                                                                                                                                                                                                                                                                                                                                                                                                                                                                                                                                                                                                                                                                                                                                                                                                                                                                                                                                                                                                                                                                                                                                                                                                                                                                                                                                                                                                                                                                                                                                                                                                                                                                                                                                                                                                                                                                                                                                                                                                                             |
| 37 | Excavate for Footings/Foundations         | 20 days  | Fri 7/5/24   | Thu 8/1/24   | 7/5 Excavate for Footings/Foundations                                                                                                                                                                                                                                                                                                                                                                                                                                                                                                                                                                                                                                                                                                                                                                                                                                                                                                                                                                                                                                                                                                                                                                                                                                                                                                                                                                                                                                                                                                                                                                                                                                                                                                                                                                                                                                                                                                                                                                                                                                                                                          |
| 38 | Footings & Foundations                    | 25 days  | Fri 7/12/24  | Thu 8/15/24  | 7/12 Footings & Foundations                                                                                                                                                                                                                                                                                                                                                                                                                                                                                                                                                                                                                                                                                                                                                                                                                                                                                                                                                                                                                                                                                                                                                                                                                                                                                                                                                                                                                                                                                                                                                                                                                                                                                                                                                                                                                                                                                                                                                                                                                                                                                                    |
| 39 | Subbase Parking Areas                     | 10 days  | Fri 8/2/24   | Thu 8/15/24  | 8/2 Subbase Parking Areas                                                                                                                                                                                                                                                                                                                                                                                                                                                                                                                                                                                                                                                                                                                                                                                                                                                                                                                                                                                                                                                                                                                                                                                                                                                                                                                                                                                                                                                                                                                                                                                                                                                                                                                                                                                                                                                                                                                                                                                                                                                                                                      |
| 40 | Columns                                   | 5 days   | Fri 8/16/24  | Thu 8/22/24  | 8/16 Columns                                                                                                                                                                                                                                                                                                                                                                                                                                                                                                                                                                                                                                                                                                                                                                                                                                                                                                                                                                                                                                                                                                                                                                                                                                                                                                                                                                                                                                                                                                                                                                                                                                                                                                                                                                                                                                                                                                                                                                                                                                                                                                                   |
| 41 | Underground MEP                           | 20 days  | Fri 8/16/24  | Thu 9/12/24  | 8/16 Underground MEP                                                                                                                                                                                                                                                                                                                                                                                                                                                                                                                                                                                                                                                                                                                                                                                                                                                                                                                                                                                                                                                                                                                                                                                                                                                                                                                                                                                                                                                                                                                                                                                                                                                                                                                                                                                                                                                                                                                                                                                                                                                                                                           |
| 42 | Base Course CMU/CFMF Wall (Just Enough fo | 10 days  | Fri 8/23/24  | Thu 9/5/24   | 8/23 Base Course CMU/CFMF Wall (Just Enough for Slab on Grade To Be Poured)                                                                                                                                                                                                                                                                                                                                                                                                                                                                                                                                                                                                                                                                                                                                                                                                                                                                                                                                                                                                                                                                                                                                                                                                                                                                                                                                                                                                                                                                                                                                                                                                                                                                                                                                                                                                                                                                                                                                                                                                                                                    |
| 43 | Backfill                                  | 10 days  | Fri 9/6/24   | Thu 9/19/24  | 9/6 Backfill                                                                                                                                                                                                                                                                                                                                                                                                                                                                                                                                                                                                                                                                                                                                                                                                                                                                                                                                                                                                                                                                                                                                                                                                                                                                                                                                                                                                                                                                                                                                                                                                                                                                                                                                                                                                                                                                                                                                                                                                                                                                                                                   |
| 44 | Slab on Grade                             | 15 days  | Fri 9/20/24  | Thu 10/10/24 | 9/20 Slab on Grade                                                                                                                                                                                                                                                                                                                                                                                                                                                                                                                                                                                                                                                                                                                                                                                                                                                                                                                                                                                                                                                                                                                                                                                                                                                                                                                                                                                                                                                                                                                                                                                                                                                                                                                                                                                                                                                                                                                                                                                                                                                                                                             |
| 45 | CMU Masonry                               | 20 days  | Fri 10/11/24 | Thu 11/7/24  | 10/11 CMU Masonry                                                                                                                                                                                                                                                                                                                                                                                                                                                                                                                                                                                                                                                                                                                                                                                                                                                                                                                                                                                                                                                                                                                                                                                                                                                                                                                                                                                                                                                                                                                                                                                                                                                                                                                                                                                                                                                                                                                                                                                                                                                                                                              |
| 46 | CFMF Walls/Joists                         | 40 days  | Fri 10/11/24 | Thu 12/5/24  | I 0/I I CFMF Walls/Joists                                                                                                                                                                                                                                                                                                                                                                                                                                                                                                                                                                                                                                                                                                                                                                                                                                                                                                                                                                                                                                                                                                                                                                                                                                                                                                                                                                                                                                                                                                                                                                                                                                                                                                                                                                                                                                                                                                                                                                                                                                                                                                      |
| 47 | Structural Steel                          | 10 days  | Fri 11/8/24  | Thu 11/21/24 | I I/8 Structural Steel                                                                                                                                                                                                                                                                                                                                                                                                                                                                                                                                                                                                                                                                                                                                                                                                                                                                                                                                                                                                                                                                                                                                                                                                                                                                                                                                                                                                                                                                                                                                                                                                                                                                                                                                                                                                                                                                                                                                                                                                                                                                                                         |
| 48 | Metal/Tectum Decking                      | 15 days  | Fri 12/6/24  | Thu 12/26/24 | 12/6 Metal/Tectum Decking                                                                                                                                                                                                                                                                                                                                                                                                                                                                                                                                                                                                                                                                                                                                                                                                                                                                                                                                                                                                                                                                                                                                                                                                                                                                                                                                                                                                                                                                                                                                                                                                                                                                                                                                                                                                                                                                                                                                                                                                                                                                                                      |
| 49 | Roofing                                   | 30 days  | Fri 12/27/24 | Thu 2/6/25   | I 2/27 Roofing                                                                                                                                                                                                                                                                                                                                                                                                                                                                                                                                                                                                                                                                                                                                                                                                                                                                                                                                                                                                                                                                                                                                                                                                                                                                                                                                                                                                                                                                                                                                                                                                                                                                                                                                                                                                                                                                                                                                                                                                                                                                                                                 |
| 50 | Exterior Windows & Doors                  | 20 days  | Fri 1/17/25  | Thu 2/13/25  | I/I7 Exterior Windows & Doors                                                                                                                                                                                                                                                                                                                                                                                                                                                                                                                                                                                                                                                                                                                                                                                                                                                                                                                                                                                                                                                                                                                                                                                                                                                                                                                                                                                                                                                                                                                                                                                                                                                                                                                                                                                                                                                                                                                                                                                                                                                                                                  |