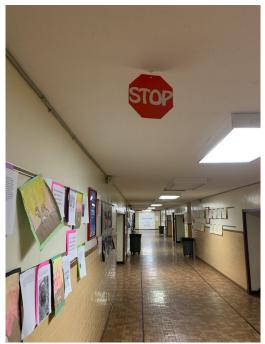

#### 1. Clarification:

- **a.** Geir Park hallway ceilings are drywall, see attached photo. The hallway ceilings are shorter than classroom.
- b. Typical classroom have ceiling tiles. See attached photo.

# ADDENDUM NO. 1 Page 2

Hallway Class Room