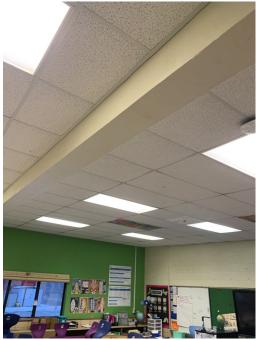

#### 1. Clarification:

- **a.** Geir Park hallway ceilings are drywall, see attached photo. The hallway ceilings are shorter than classroom.
- b. Typical classroom have ceiling tiles. See attached photo.

# ADDENDUM NO. 1 Page 2

Hallway Class Room